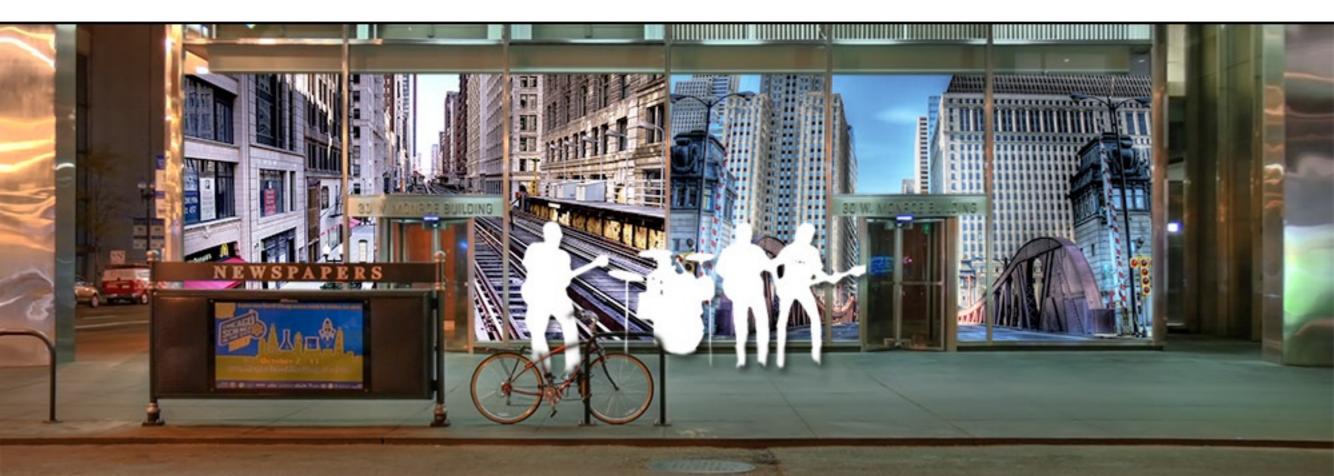

## Proposal for Looptopia '08

The fascade of the Inland Steel Building holds a wall of windows that stretches 16 feet high and 80 feet wide. Lightweight fabric, cut and strung the length of the fascade provides a massive screen for multiple projectors placed within the lobby. The lit overhang provides protection from the elements and enough light to play at any hour of the night.