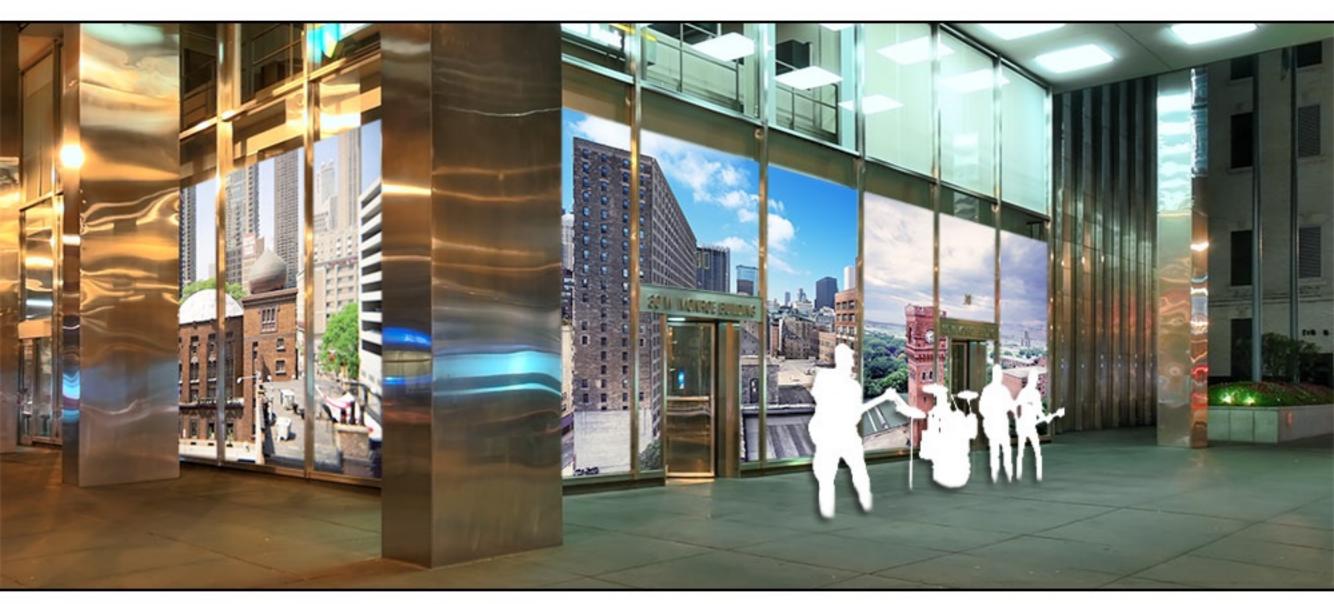

## **30 Years of the Talking Heads :::** More Songs About Buildings & Food

A celebration of music, architecture and video - conceived for the courtyard of the Inland Steel Building (30 W. Monroe)

## Proposal for Looptopia '08

The fascade of the Inland Steel Building holds a wall of windows that stretches 16 feet high and 80 feet wide. Lightweight fabric, cut and strung the length of the fascade provides a massive screen for multiple projectors placed within the lobby. The lit overhang provides protection from the elements and enough light to play at any hour of the night.