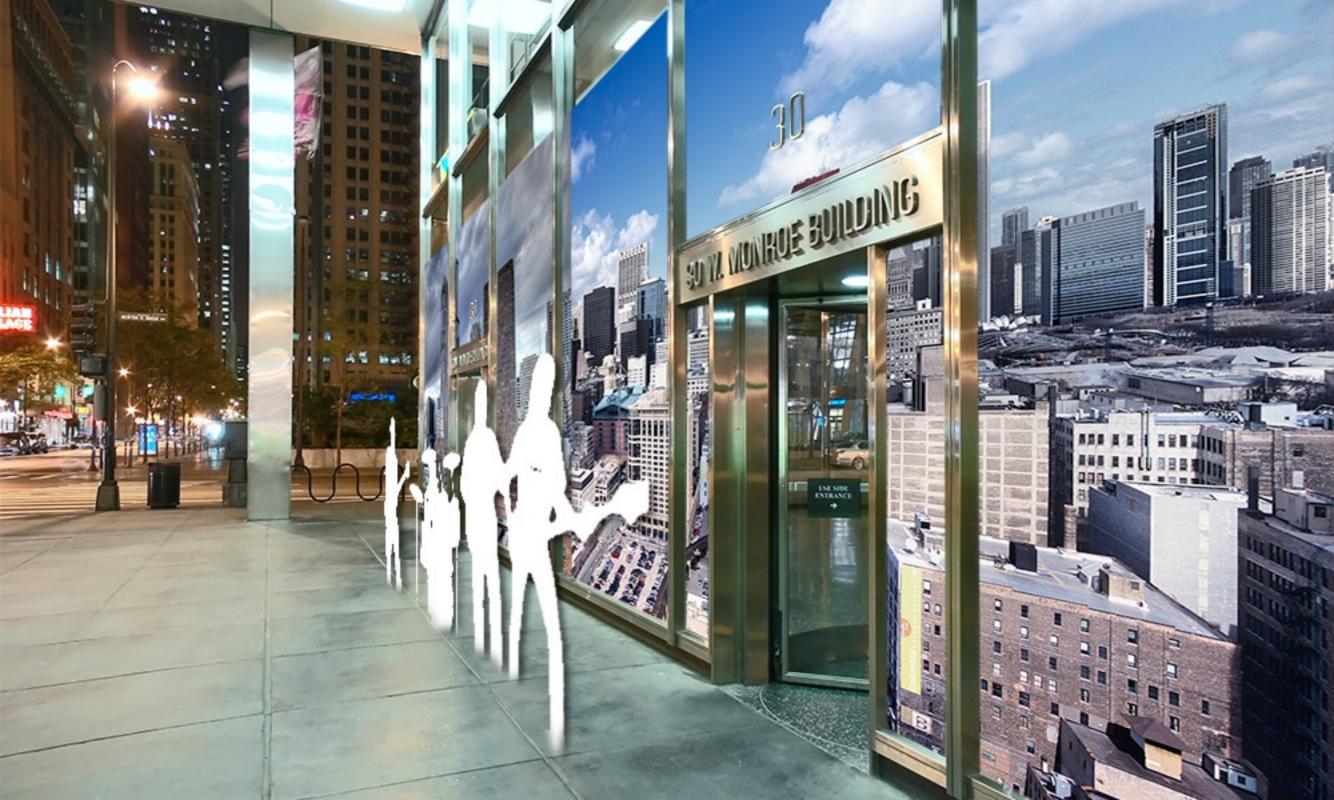

## Proposal for Looptopia '08

The fascade of the Inland Steel Building holds a wall of windows that stretches 16 feet high and 80 feet wide. Lightweight fabric, cut and strung the length of the fascade provides a massive screen for multiple projectors placed within the lobby. The lit overhang provides protection from the elements and enough light to play at any hour of the night.